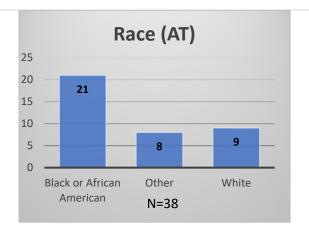

## Daily Data Dashboard – January 10, 2023 Demographics for JTDC Population Tuesday Morning Midnight Count

Total # of probation Involved youth 1: 1,055











<sup>&</sup>lt;sup>1</sup> Probation Active: Any youth who is pending sentencing with an active social history, has been formally placed on probation or supervision with Cook County Juvenile Probation on the date of the report.

<sup>\*</sup>Age, Gender and Race for Criminal Court population (N=1) is not represented in this report. Data sources: cFive Supervisor – Probation Population and RMIS – JTDC Population

## Daily Data Dashboard – January 10, 2023 Demographics for JTDC Population Tuesday Morning Midnight Count