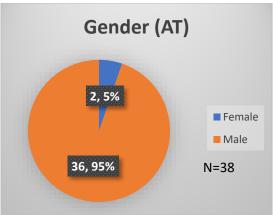

## Daily Data Dashboard – January 10, 2023 Demographics for JTDC Population Tuesday Morning Midnight Count

Total # of probation Involved youth 1: 1,055











<sup>&</sup>lt;sup>1</sup> Probation Active: Any youth who is pending sentencing with an active social history, has been formally placed on probation or supervision with Cook County Juvenile Probation on the date of the report.

<sup>\*</sup>Age, Gender and Race for Criminal Court population (N=1) is not represented in this report. Data sources: cFive Supervisor – Probation Population and RMIS – JTDC Population

## Daily Data Dashboard – January 10, 2023 Demographics for JTDC Population Tuesday Morning Midnight Count