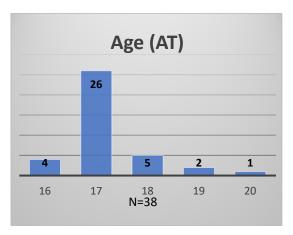

<sup>\*</sup>Age, Gender and Race for Criminal Court population (N=1) is not represented in this report. Data sources: cFive Supervisor – Probation Population and RMIS – JTDC Population