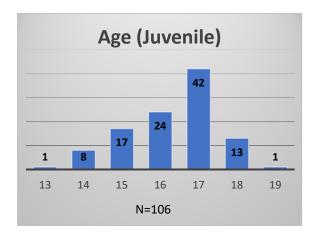

<sup>\*</sup>Age, Gender and Race for Criminal Court population (N=1) is not represented in this report. Data sources: cFive Supervisor – Probation Population and RMIS – JTDC Population