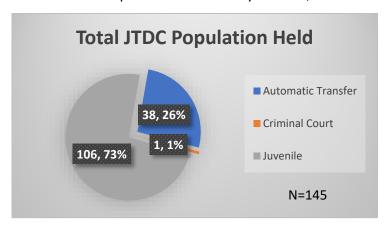

## Daily Data Dashboard – January 10, 2023 Demographics for JTDC Population Tuesday Morning Midnight Count

Total # of probation Involved youth 1: 1,055

<sup>&</sup>lt;sup>1</sup> Probation Active: Any youth who is pending sentencing with an active social history, has been formally placed on probation or supervision with Cook County Juvenile Probation on the date of the report.

<sup>\*</sup>Age, Gender and Race for Criminal Court population (N=1) is not represented in this report. Data sources: cFive Supervisor – Probation Population and RMIS – JTDC Population