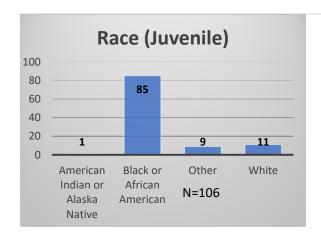

## Daily Data Dashboard – January 10, 2023 Demographics for JTDC Population Tuesday Morning Midnight Count

Total # of probation Involved youth 1: 1,055











<sup>&</sup>lt;sup>1</sup> Probation Active: Any youth who is pending sentencing with an active social history, has been formally placed on probation or supervision with Cook County Juvenile Probation on the date of the report.

<sup>\*</sup>Age, Gender and Race for Criminal Court population (N=1) is not represented in this report. Data sources: cFive Supervisor – Probation Population and RMIS – JTDC Population

## Daily Data Dashboard – January 10, 2023 Demographics for JTDC Population Tuesday Morning Midnight Count