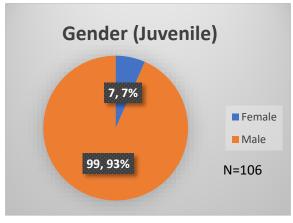

<sup>\*</sup>Age, Gender and Race for Criminal Court population (N=1) is not represented in this report. Data sources: cFive Supervisor – Probation Population and RMIS – JTDC Population